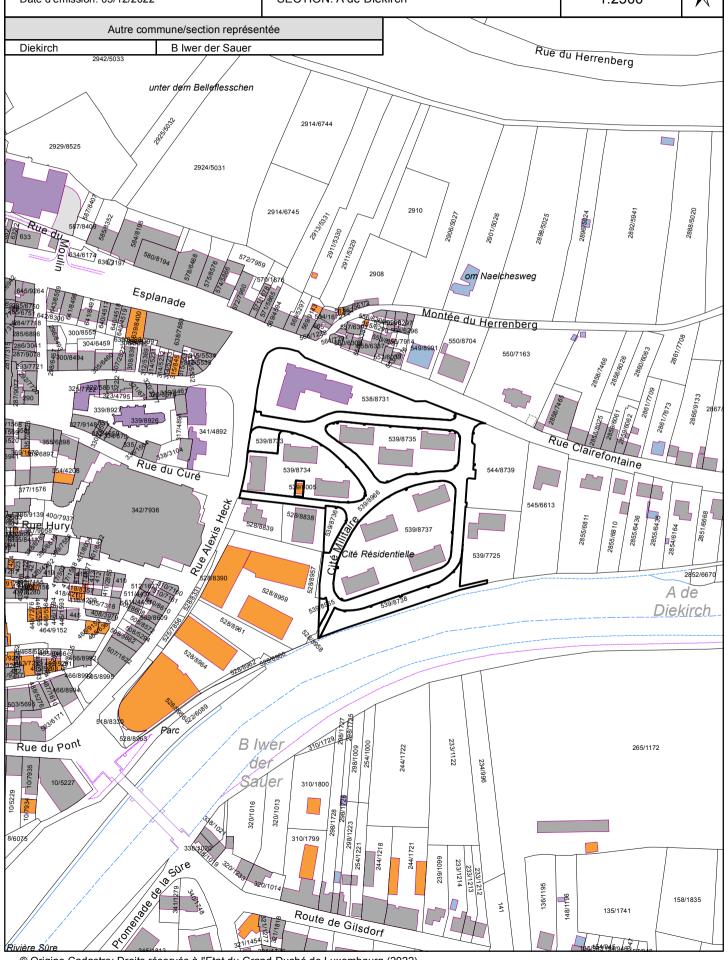

## EXTRAIT DU PLAN CADASTRAL

Émis par: Romain SCLISIZZI Date d'émission: 05/12/2022

COMMUNE: Diekirch SECTION: A de Diekirch Échelle approximative: 1:2500

 $\bigwedge$ 

## **EXTRAIT CADASTRAL**

Date d'émission : 6 décembre 2022

Responsable : Romain SCLISIZZI

Commune : DIEKIRCH Lieudit : Cité Militaire

Section : A de DIEKIRCH Revenu bâti : 0
No cadastral : 544 / 8739 Mesurage(s) : 1215

Contenance: 18a85ca

|   | Nature Occup | ation(s) R non-bá | àti R bâti | Contenance |
|---|--------------|-------------------|------------|------------|
| 1 | place        | 22.62             | 0          | 18a85ca    |